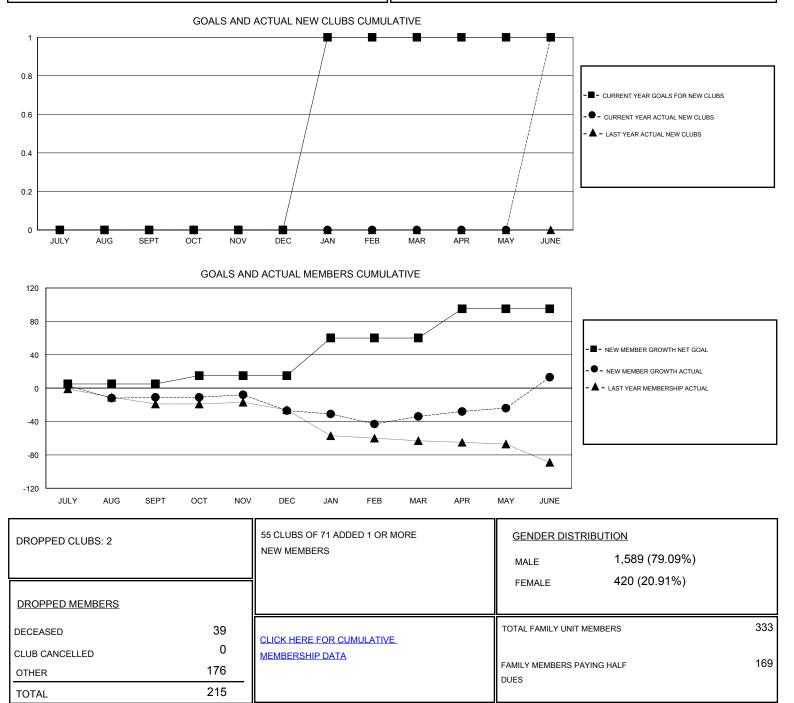

## 

| GMT: OPEN                                                   | LOCATION WISCONSIN |                  |                  |                                                             |                                                                |                                                              | GMT CA                                             |
|-------------------------------------------------------------|--------------------|------------------|------------------|-------------------------------------------------------------|----------------------------------------------------------------|--------------------------------------------------------------|----------------------------------------------------|
|                                                             | Club               | S                |                  | Members                                                     |                                                                |                                                              |                                                    |
| RESULTS FOR 2016-2017                                       |                    |                  |                  | RESULTS FOR 2016-2017                                       |                                                                |                                                              |                                                    |
| QUARTER                                                     | NEW CLUB GOAL      | NEW CLUBS        | DROPPED CLUBS    | QUARTER                                                     | NEW MEMBER GROWTH<br>NET GOAL (not reinstated<br>or transfers) | NEW MEMBER<br>GROWTH ACTUAL (not<br>reinstated or transfers) | DROPPED<br>MEMBERS ACTUAL<br>(including transfers) |
| JULY/AUG/SEPT<br>OCT/NOV/DEC<br>JAN/FEB/MAR<br>APR/MAY/JUNE | 0<br>0<br>1<br>0   | 0<br>0<br>0<br>1 | 0<br>1<br>1<br>0 | JULY/AUG/SEPT<br>OCT/NOV/DEC<br>JAN/FEB/MAR<br>APR/MAY/JUNE | 5<br>10<br>45<br>35                                            | 43<br>44<br>42<br>99                                         | 54<br>60<br>49<br>52                               |